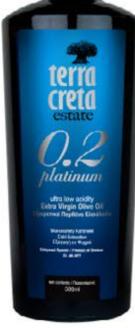

## Estate Platinum Ultra Low Acidity Extra Virgin Olive Oil

- √ from carefully selected olives
- √in a specific harvesting period
- ✓ under extremely controlled environment
- √ with scientific guidance
- ✓ in limited quantity
- ✓ naturally in the island of Crete

| CODE                            |                                                          |
|---------------------------------|----------------------------------------------------------|
| Product Description             | ESTATE PLATINUM ULTRA LOW ACIDITY EXTRA VIRGIN OLIVE OIL |
| Packing Description             | Glass Bottle Olea 500ml (16.9 fl.oz)                     |
| Acidity                         | Low acidity 0.2%                                         |
| Pcs per Carton                  | 12                                                       |
| Carton Dimension L x W x H (mm) | Table 1 22 / 100                                         |
| Product Origin                  | Greece (Crete)                                           |
| Product Gross Weight (Kg)       | 0.50                                                     |
| Product Net Weight              | 500ml                                                    |
| Carton Gross Weight (Kg)        |                                                          |
| Cartons per Europallet (120x80) | 60                                                       |
|                                 |                                                          |