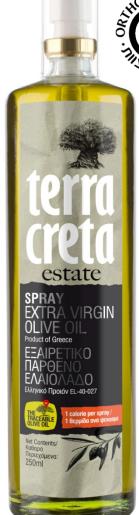

## Extra Virgin Olive Oil "Estate Line"

Using the same award winning Terra Creta Estate Extra Virgin Olive Oil we at Terra Creta Estate have created a convenient pack allowing easy application of olive oil while having the ability to control the number of calories.

Price

| CODE                            |                                                           |
|---------------------------------|-----------------------------------------------------------|
| Product Description             | ESTATE EXTRA VIRGIN OLIVE OIL "SPRAY BOTTLE"              |
| Packing Description             | Spray Glass Bottle 100ml (3.38 fl.oz) / 250ml (8.4 fl.oz) |
| Acidity                         | Low acidity up to 0.6%                                    |
| Pcs per Carton                  | 12 / 24                                                   |
| Carton Dimension L x W x H (mm) |                                                           |
| Product Origin                  | Greece (Crete)                                            |
| Product Gross Weight (Kg)       | 0.10 / 0.25                                               |
| Product Net Weight              | 100ml / 250ml                                             |
| Carton Gross Weight (Kg)        | 6.32 / 6.19                                               |
| Cartons per Europallet (120x80) | 120 / 144                                                 |