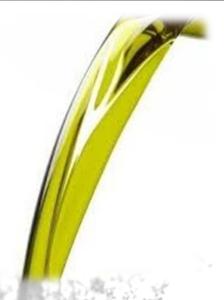

# Early Harvest Extra Virgin Olive Oil

Harvested in the mid October from carefully selected trees this Special Olive Oil is Fresh, Green and Spicy. Enjoy the unique characteristics of this excellent early harvest olive oil. Naturally from the traditional "koroneiki" variety of Crete.

Produced in limited quantity with serial number on each bottle - Only 4000 bottles available (of 500 ml) and very rich in polyphenols

| CODE                            |                                       |
|---------------------------------|---------------------------------------|
| Product Description             | EARLY HARVEST EXTRA VIRGIN OLIVE OIL  |
| Packing Description             | Glass Bottle Early 500ml (16.9 fl.oz) |
| Acidity                         | Low acidity (between 0.25% to 0.45%)  |
| Pcs per Carton                  | 12                                    |
| Carton Dimension L x W x H (mm) | 1 CONTRACTOR AND A STATE OF           |
| Product Origin                  | Greece (Crete)                        |
| Product Gross Weight (Kg)       | 0.50                                  |
| Product Net Weight              | 500ml                                 |
| Carton Gross Weight (Kg)        |                                       |
| Cartons per Europallet (120x80) | 60                                    |
|                                 |                                       |